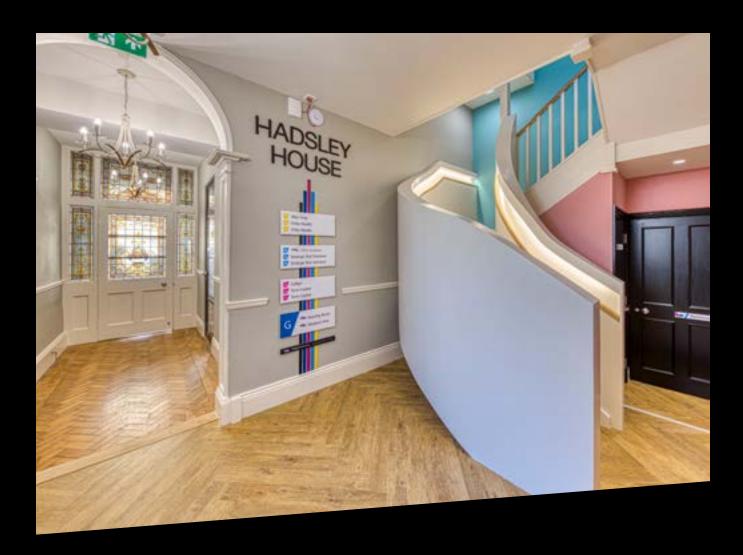

#### **Hadsley House**

Guernsey

#### Overview.

- Office suites comprising of:
  - » 10 person x 1
  - » A person x 3
  - » 4 person x 2
- ▶ Break out area seating for informal meetings
- ► Central location within town
- Client refreshment facilities in the meeting room

- Conference call facilities including Mitel units, TV, webcam with HDMI connections for laptops
- Fully furnished office interior including desks, chairs, phones and filing facilities
- ► High end finish with contemporary touches
- Open plan refreshment area
- ▶ Unique office experience in Guernsey

### Building facilities.

- Reception area with secure private post boxes
- Private car parking spaces available nearby (at extra cost, subject to availability)
- WC facilities