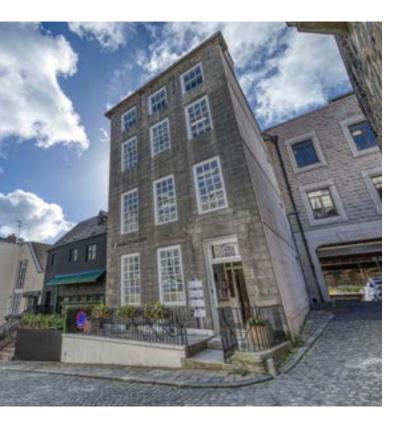

#### **Hadsley House**

Guernsey

#### Overview.

- Office suites comprising of:
  - » 10 person x 1
  - » A person x 3
  - » 4 person x 2
- ▶ Break out area seating for informal meetings
- ► Central location within town
- Client refreshment facilities in the meeting room