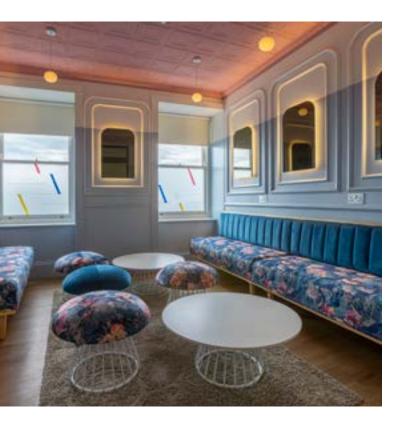

### Overview.

- Office suites comprising of:
  - » 8 person x 1
  - » A person y 4
  - » 5 person x 1
  - » 4 person x 5
  - » 1 person x 1
- ▶ 1 large boardroom
- ▶ Break out area seating for informal meetings
- ▶ Central location; walking distance to town centre

- ► Client refreshment facilities in boardroom
- ➤ Conference call facilities including Mitel units, TVs and Apple TV in boardroom
- ► Fully furnished office interior including desks, chairs, phones and filing facilities
- ► High end finish with contemporary touches
- ▶ Unique office experience in Guernsey