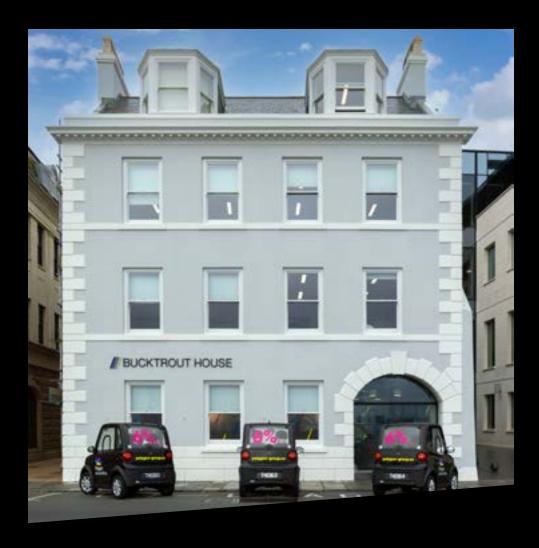

#### **Bucktrout House**

Guernsey

## Building facilities.

- Reception area with secure private post boxes
- Private car parking spaces available nearby (at extra cost, subject to availability)
- WC facilities
- Public bike rack nearby